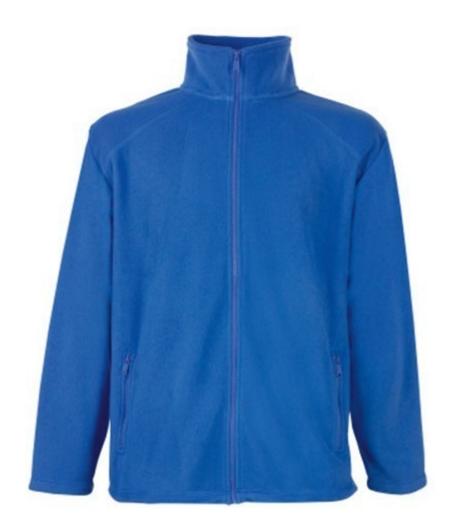

# FRUIT OF THE LOOM, FULL ZIP FLEECE, MEN'S POLAR FLEECE, ROYAL BLUE, XL

### **Basic informations**

Size: XL

Package: 12 Length: 45 Width: 40 Height: 50

Size: XL

Color: Royal blue

## **Specification**

Fruit of the Loom, Full Zip Fleece, Men's Polar Fleece, Royal Blue, XL. Men's polar fleece, exceptional for cold days and outdoor activities at lower temperatures, the composition of this sweatshirt is 100% polyester, 300gm / m2, all-weather resistant fleece, with metal zipper and front pockets. Branding, embroidery